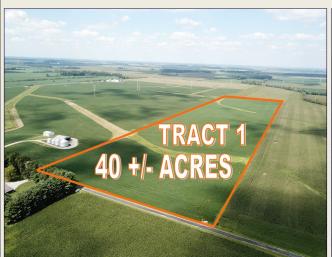

## **TRACT 1 (40.00 +/- TAXED ACRES)**

This "long 40" has excellent access from CR 1200 N and features productive soil types, excellent yields, sufficient watershed, and some CRP. Tract 1 is perfectly suited for continued crop production!

GPS COORDINATES: 38.054029, -88.272267 SEE INFORMATION SHEET FOR DETAILS