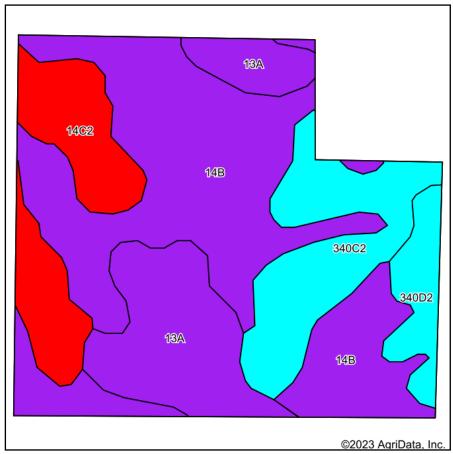

**TRACT 2—**Gross: 38.28 +/- Taxed Acres; Parcel ID: 12-36-200-007; RE Taxes: \$467.28; Cropland: 38.89 +/- Acres (per FSA); CRP: n/a; Primary Soil Type(s): Ava, Hickory-Ava, Bluford; Weighted Avg. Productivity Index: 91.6; Corn Yields: 185 bushels/acre (per tenant); Bean Yields: 50-60 bushels/acre (per tenant); Current Cash Rent: \$160.00 per "tillable" acre; Access: County Road 600 East; Notes: Very productive parcel with great access, drainage, well-maintained watersheds, etc.; GIS and FSA do NOT agree on acreage—FSA map combines Tracts 2 and 3 (to be offered separately)