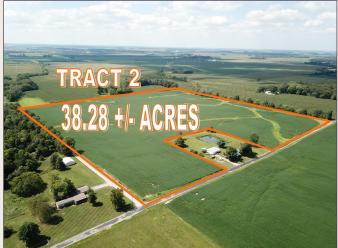

## **TRACT 2 (38.28 +/- TAXED ACRES)**

This nearly 40-acre tract with access from CR 600 E features productive soil types, great yields, and multiple, well-maintained watersheds. Tract 2 is the production-ready farm you've been waiting for!

GPS COORDINATES: 38.048563, -88.264639 SEE INFORMATION SHEET FOR DETAILS