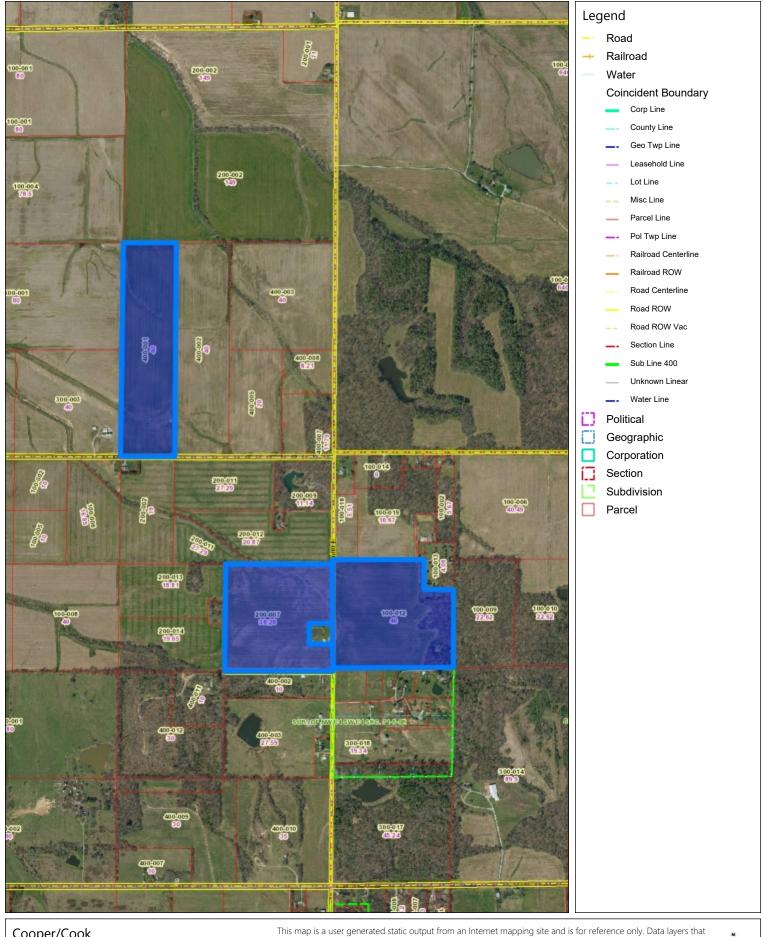

#### Notes

**TRACT 1—**Gross: 40.00 +/- Taxed Acres; Parcel ID: 12-25-400-001; RE Taxes: \$521.90; Cropland: 38.19 +/- Acres (per FSA); CRP: 0.74 acres (annual payment of \$155.00, expires 9/30/25); Primary Soil Type(s): Ava, Bluford; Weighted Avg. Productivity Index: 96.3; Corn Yields: 200 + bushels/acre (per tenant); Bean Yields: 60-70 bushels/acre (per tenant); Current Cash Rent: \$160.00 per "tillable" acre; Access: County Road 1200 North; Notes: Very productive parcel with great access, drainage, well-maintained watersheds etc

**TRACT 2—**Gross: 38.28 +/- Taxed Acres; Parcel ID: 12-36-200-007; RE Taxes: \$467.28; Cropland: 38.89 +/- Acres (per FSA); CRP: n/a; Primary Soil Type(s): Ava, Hickory-Ava, Bluford; Weighted Avg. Productivity Index: 91.6; Corn Yields: 185 bushels/acre (per tenant); Bean Yields: 50-60 bushels/acre (per tenant); Current Cash Rent: \$160.00 per "tillable" acre; Access: County Road 600 East; Notes: Very productive parcel with great access, drainage, well-maintained watersheds, etc.; GIS and FSA do NOT agree on acreage—FSA map combines Tracts 2 and 3 (to be offered separately)

**TRACT 3—**Gross: 40.00 +/- Taxed Acres; Parcel ID: 13-31-100-012; RE Taxes: \$531.06; Cropland: 33.93 +/- Acres (per FSA); CRP: n/a; Primary Soil Type(s): Ava, Bluford, Zanesville; Weighted Avg. Productivity Index: 94.5; Corn Yields: 185 bushels/acre (per tenant); Bean Yields: 50-60 bushels/acre (per tenant); Current Cash Rent: \$160.00 per "tillable" acre; Access: County Road 600 East; Notes: Very productive parcel with great access, drainage, etc.; GIS mapping indicates approximately 6 to 7.4 acres of woods on the Northeast corner of this tract; FSA measures the woods at approximately 7.84 acres; There appears to be some overlap with the cemetery as well (see maps)

This map is a user generated static output from an Internet mapping site and is for reference only. Data layers that appear on this map may or may not be accurate, current, or otherwise reliable.

Parcel Number: 1236200007 Alternate Parcel Number:

This map is a user generated static output from an Internet mapping site and is for reference only. Data layers that appear on this map may or may not be accurate, current, or otherwise reliable.

Parcel Number: 1331100012 Alternate Parcel Number:

This map is a user generated static output from an Internet mapping site and is for reference only. Data layers that appear on this map may or may not be accurate, current, or otherwise reliable.