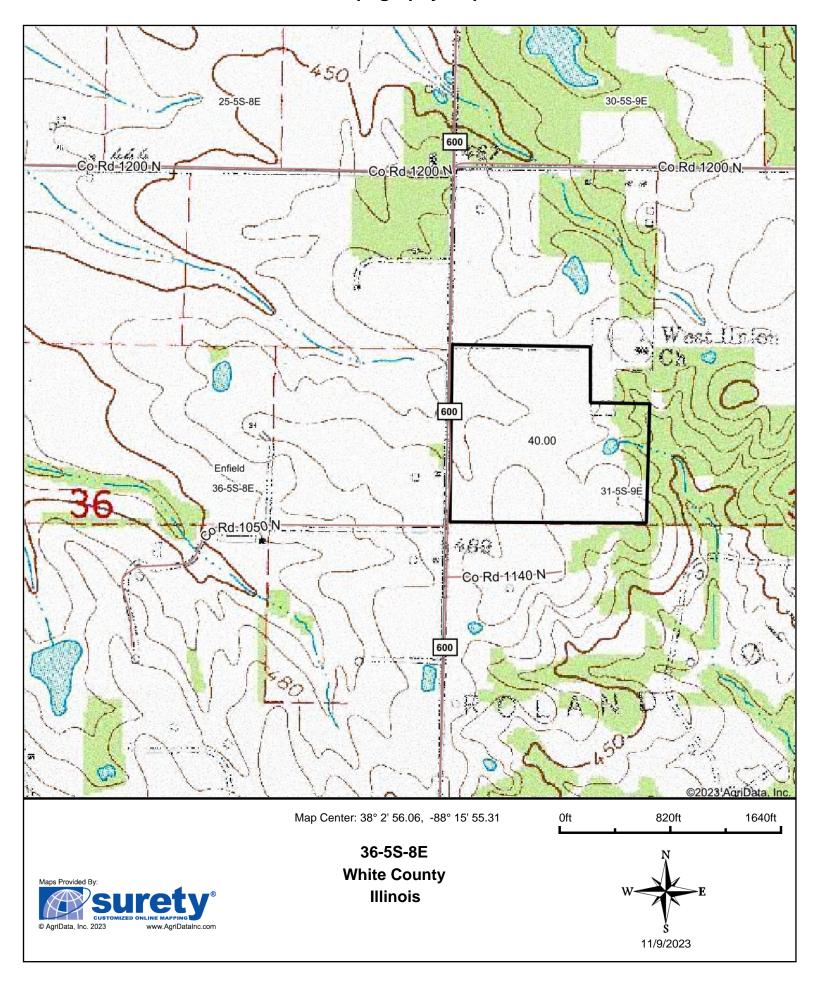

#### **TRACT 3 (40.00 +/- TAXED ACRES)**

This 40-acre parcel has access along CR 600 E, productive soil types, and wonderful yields. A portion of the East end of the property is wooded, and it abuts West Union Cemetery to the Northeast.

Like the other tracts in this auction, Tract 3 has been very well-maintained, and it's ready for crop production!

GPS COORDINATES: 38.048605, -88.263985 SEE INFORMATION SHEET FOR DETAILS

**LAND LOCATION:** From Illinois Route 1, approximately 2.8 miles Southwest of the Carmi Walmart Supercenter and 1.2 miles Northeast of the Brownsville turnoff, head West on CR 1200 N. Continue West for approximately 1.8 miles then turn South onto CR 600 E before immediately turning back West onto 1200 N for an additional 0.4 mile. Tract 1 is located on the North side of 1200 N. Tracts 2 and 3 are located on either side of CR 600 E, approximately 0.4 mile South of the intersection of 1200 N and 600 E. **(SIGNS POSTED)** 

**TRACT 3—**Gross: 40.00 +/- Taxed Acres; Parcel ID: 13-31-100-012; RE Taxes: \$531.06; Cropland: 33.93 +/- Acres (per FSA); CRP: n/a; Primary Soil Type(s): Ava, Bluford, Zanesville; Weighted Avg. Productivity Index: 94.5; Corn Yields: 185 bushels/acre (per tenant); Bean Yields: 50-60 bushels/acre (per tenant); Current Cash Rent: \$160.00 per "tillable" acre; Access: County Road 600 East; Notes: Very productive parcel with great access, drainage, etc.; GIS mapping indicates approximately 6 to 7.4 acres of woods on the Northeast corner of this tract; FSA measures the woods at approximately 7.84 acres; There appears to be some overlap with the cemetery as well (see maps)