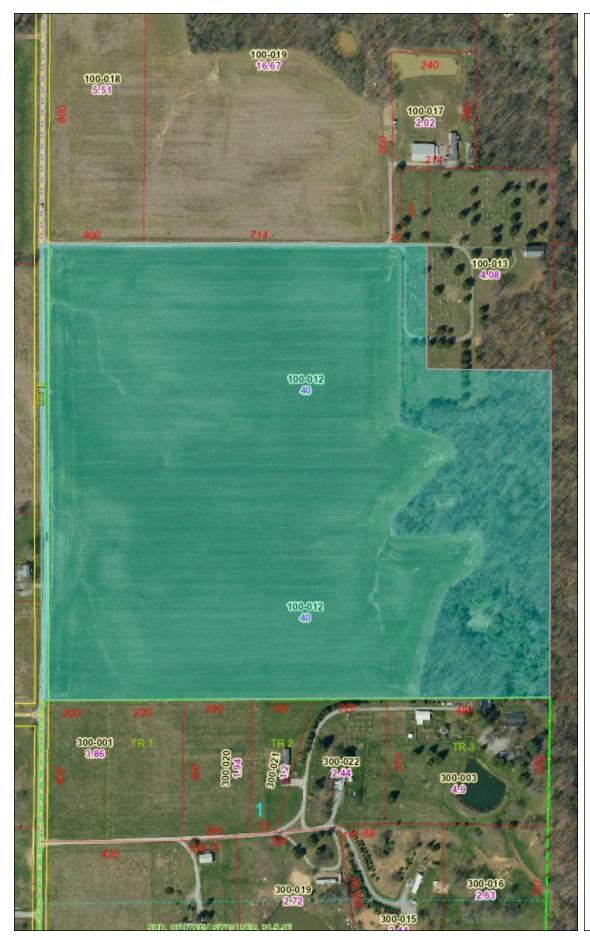

#### **TRACT 3 (40.00 +/- TAXED ACRES)**

This 40-acre parcel has access along CR 600 E, productive soil types, and wonderful yields. A portion of the East end of the property is wooded, and it abuts West Union Cemetery to the Northeast.

Like the other tracts in this auction, Tract 3 has been very well-maintained, and it's ready for crop production!

GPS COORDINATES: 38.048605, -88.263985 SEE INFORMATION SHEET FOR DETAILS

**LAND LOCATION:** From Illinois Route 1, approximately 2.8 miles Southwest of the Carmi Walmart Supercenter and 1.2 miles Northeast of the Brownsville turnoff, head West on CR 1200 N. Continue West for approximately 1.8 miles then turn South onto CR 600 E before immediately turning back West onto 1200 N for an additional 0.4 mile. Tract 1 is located on the North side of 1200 N. Tracts 2 and 3 are located on either side of CR 600 E, approximately 0.4 mile South of the intersection of 1200 N and 600 E. **(SIGNS POSTED)** 

**TRACT 3—**Gross: 40.00 +/- Taxed Acres; Parcel ID: 13-31-100-012; RE Taxes: \$531.06; Cropland: 33.93 +/- Acres (per FSA); CRP: n/a; Primary Soil Type(s): Ava, Bluford, Zanesville; Weighted Avg. Productivity Index: 94.5; Corn Yields: 185 bushels/acre (per tenant); Bean Yields: 50-60 bushels/acre (per tenant); Current Cash Rent: \$160.00 per "tillable" acre; Access: County Road 600 East; Notes: Very productive parcel with great access, drainage, etc.; GIS mapping indicates approximately 6 to 7.4 acres of woods on the Northeast corner of this tract; FSA measures the woods at approximately 7.84 acres; There appears to be some overlap with the cemetery as well (see maps)