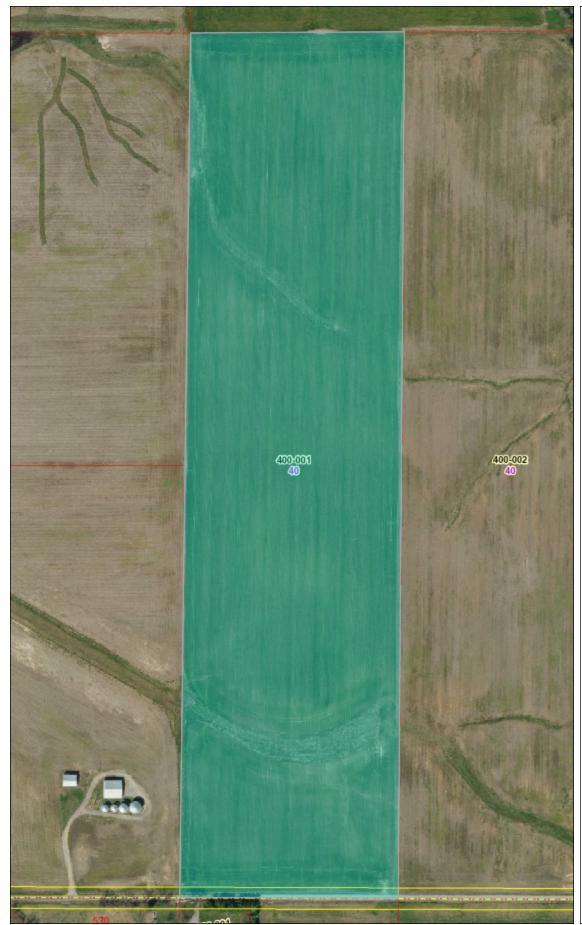

## **TRACT 1 (40.00 +/- TAXED ACRES)**

This "long 40" has excellent access from CR 1200 N and features productive soil types, excellent yields, sufficient watershed, and some CRP. Tract 1 is perfectly suited for continued crop production!

GPS COORDINATES: 38.054029, -88.272267 SEE INFORMATION SHEET FOR DETAILS

#### Notes

**TRACT 1—**Gross: 40.00 +/- Taxed Acres; Parcel ID: 12-25-400-001; RE Taxes: \$521.90; Cropland: 38.19 +/- Acres (per FSA); CRP: 0.74 acres (annual payment of \$155.00, expires 9/30/25); Primary Soil Type(s): Ava, Bluford; Weighted Avg. Productivity Index: 96.3; Corn Yields: 200 + bushels/acre (per tenant); Bean Yields: 60-70 bushels/acre (per tenant); Current Cash Rent: \$160.00 per "tillable" acre; Access: County Road 1200 North; Notes: Very productive parcel with great access, drainage, well-maintained watersheds etc