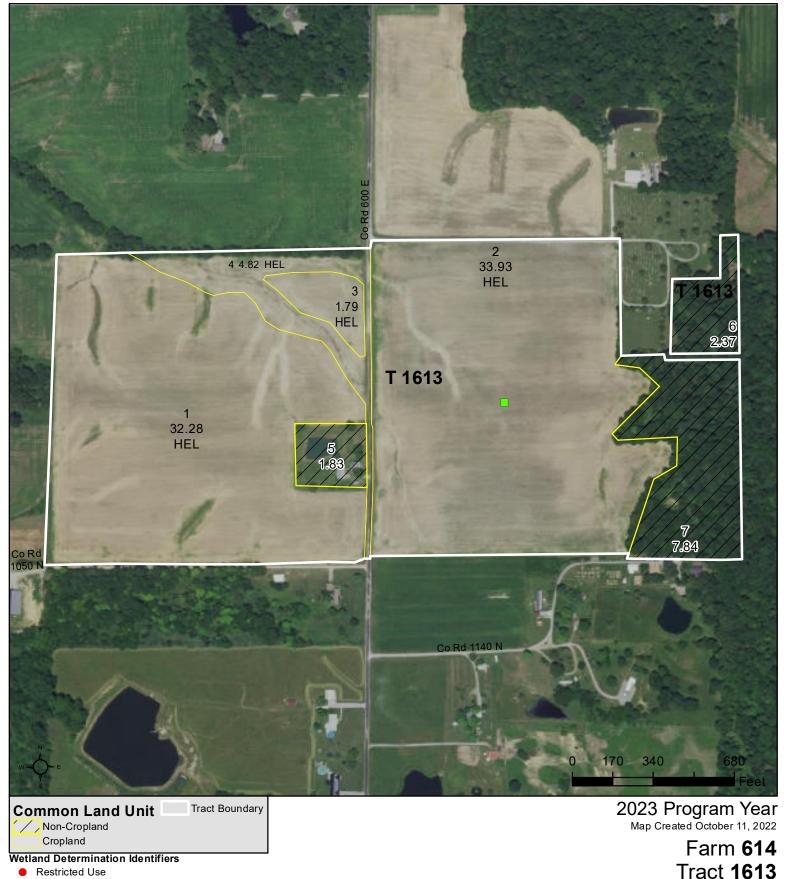

## **TRACT 1 (40.00 +/- TAXED ACRES)**

This "long 40" has excellent access from CR 1200 N and features productive soil types, excellent yields, sufficient watershed, and some CRP. Tract 1 is perfectly suited for continued crop production!

## **TRACT 2 (38.28 +/- TAXED ACRES)**

This nearly 40-acre tract with access from CR 600 E features productive soil types, great yields, and multiple, well-maintained watersheds. Tract 2 is the production-ready farm you've been waiting for!

#### **TRACT 3 (40.00 +/- TAXED ACRES)**

This 40-acre parcel has access along CR 600 E, productive soil types, and wonderful yields. A portion of the East end of the property is wooded, and it abuts West Union Cemetery to the Northeast.

Like the other tracts in this auction, Tract 3 has been very well-maintained, and it's ready for crop production!

GPS COORDINATES: 38.048605, -88.263985 SEE INFORMATION SHEET FOR DETAILS

**LAND LOCATION:** From Illinois Route 1, approximately 2.8 miles Southwest of the Carmi Walmart Supercenter and 1.2 miles Northeast of the Brownsville turnoff, head West on CR 1200 N. Continue West for approximately 1.8 miles then turn South onto CR 600 E before immediately turning back West onto 1200 N for an additional 0.4 mile. Tract 1 is located on the North side of 1200 N. Tracts 2 and 3 are located on either side of CR 600 E, approximately 0.4 mile South of the intersection of 1200 N and 600 E. **(SIGNS POSTED)** 

#### Notes

**TRACT 1—**Gross: 40.00 +/- Taxed Acres; Parcel ID: 12-25-400-001; RE Taxes: \$521.90; Cropland: 38.19 +/- Acres (per FSA); CRP: 0.74 acres (annual payment of \$155.00, expires 9/30/25); Primary Soil Type(s): Ava, Bluford; Weighted Avg. Productivity Index: 96.3; Corn Yields: 200 + bushels/acre (per tenant); Bean Yields: 60-70 bushels/acre (per tenant); Current Cash Rent: \$160.00 per "tillable" acre; Access: County Road 1200 North; Notes: Very productive parcel with great access, drainage, well-maintained watersheds etc

**TRACT 2—**Gross: 38.28 +/- Taxed Acres; Parcel ID: 12-36-200-007; RE Taxes: \$467.28; Cropland: 38.89 +/- Acres (per FSA); CRP: n/a; Primary Soil Type(s): Ava, Hickory-Ava, Bluford; Weighted Avg. Productivity Index: 91.6; Corn Yields: 185 bushels/acre (per tenant); Bean Yields: 50-60 bushels/acre (per tenant); Current Cash Rent: \$160.00 per "tillable" acre; Access: County Road 600 East; Notes: Very productive parcel with great access, drainage, well-maintained watersheds, etc.; GIS and FSA do NOT agree on acreage—FSA map combines Tracts 2 and 3 (to be offered separately)

**TRACT 3—**Gross: 40.00 +/- Taxed Acres; Parcel ID: 13-31-100-012; RE Taxes: \$531.06; Cropland: 33.93 +/- Acres (per FSA); CRP: n/a; Primary Soil Type(s): Ava, Bluford, Zanesville; Weighted Avg. Productivity Index: 94.5; Corn Yields: 185 bushels/acre (per tenant); Bean Yields: 50-60 bushels/acre (per tenant); Current Cash Rent: \$160.00 per "tillable" acre; Access: County Road 600 East; Notes: Very productive parcel with great access, drainage, etc.; GIS mapping indicates approximately 6 to 7.4 acres of woods on the Northeast corner of this tract; FSA measures the woods at approximately 7.84 acres; There appears to be some overlap with the cemetery as well (see maps)