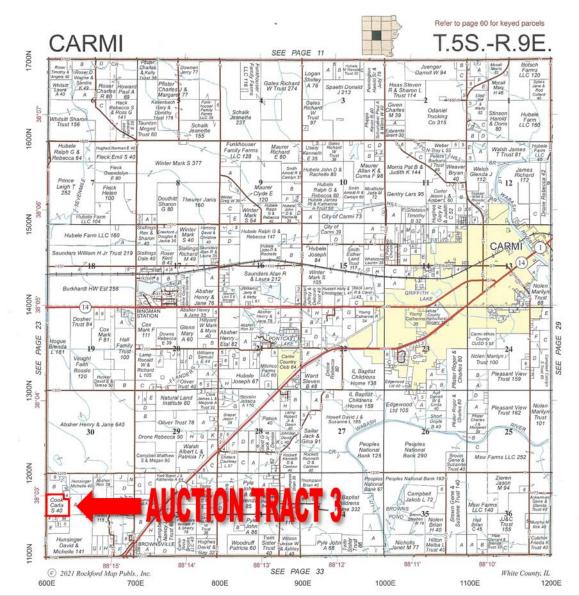

#### **TRACT 3 (40.00 +/- TAXED ACRES)**

This 40-acre parcel has access along CR 600 E, productive soil types, and wonderful yields. A portion of the East end of the property is wooded, and it abuts West Union Cemetery to the Northeast.

Like the other tracts in this auction, Tract 3 has been very well-maintained, and it's ready for crop production!

GPS COORDINATES: 38.048605, -88.263985 SEE INFORMATION SHEET FOR DETAILS

**LAND LOCATION:** From Illinois Route 1, approximately 2.8 miles Southwest of the Carmi Walmart Supercenter and 1.2 miles Northeast of the Brownsville turnoff, head West on CR 1200 N. Continue West for approximately 1.8 miles then turn South onto CR 600 E before immediately turning back West onto 1200 N for an additional 0.4 mile. Tract 1 is located on the North side of 1200 N. Tracts 2 and 3 are located on either side of CR 600 E, approximately 0.4 mile South of the intersection of 1200 N and 600 E. **(SIGNS POSTED)** 

**TRACT 3—**Gross: 40.00 +/- Taxed Acres; Parcel ID: 13-31-100-012; RE Taxes: \$531.06; Cropland: 33.93 +/- Acres (per FSA); CRP: n/a; Primary Soil Type(s): Ava, Bluford, Zanesville; Weighted Avg. Productivity Index: 94.5; Corn Yields: 185 bushels/acre (per tenant); Bean Yields: 50-60 bushels/acre (per tenant); Current Cash Rent: \$160.00 per "tillable" acre; Access: County Road 600 East; Notes: Very productive parcel with great access, drainage, etc.; GIS mapping indicates approximately 6 to 7.4 acres of woods on the Northeast corner of this tract; FSA measures the woods at approximately 7.84 acres; There appears to be some overlap with the cemetery as well (see maps)