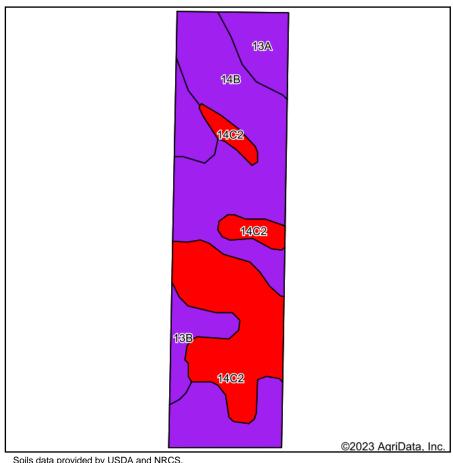

**TRACT 3—**Gross: 40.00 +/- Taxed Acres; Parcel ID: 13-31-100-012; RE Taxes: \$531.06; Cropland: 33.93 +/- Acres (per FSA); CRP: n/a; Primary Soil Type(s): Ava, Bluford, Zanesville; Weighted Avg. Productivity Index: 94.5; Corn Yields: 185 bushels/acre (per tenant); Bean Yields: 50-60 bushels/acre (per tenant); Current Cash Rent: \$160.00 per "tillable" acre; Access: County Road 600 East; Notes: Very productive parcel with great access, drainage, etc.; GIS mapping indicates approximately 6 to 7.4 acres of woods on the Northeast corner of this tract; FSA measures the woods at approximately 7.84 acres; There appears to be some overlap with the cemetery as well (see maps)