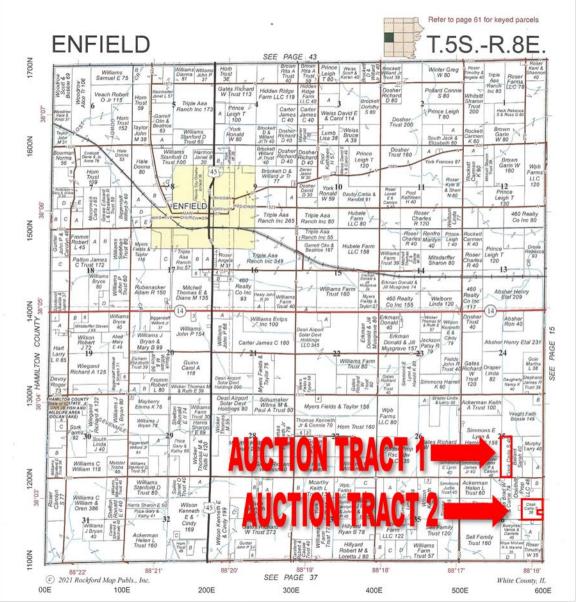

## **TRACT 1 (40.00 +/- TAXED ACRES)**

This "long 40" has excellent access from CR 1200 N and features productive soil types, excellent yields, sufficient watershed, and some CRP. Tract 1 is perfectly suited for continued crop production!

GPS COORDINATES: 38.054029, -88.272267 SEE INFORMATION SHEET FOR DETAILS

## **TRACT 2 (38.28 +/- TAXED ACRES)**

This nearly 40-acre tract with access from CR 600 E features productive soil types, great yields, and multiple, well-maintained watersheds. Tract 2 is the production-ready farm you've been waiting for!

GPS COORDINATES: 38.048563, -88.264639 SEE INFORMATION SHEET FOR DETAILS

## WHITE COUNTY FARM BUREAU BASEMENT

304 EAST ROBINSON STREET, CARMI, IL 62821

LAND LOCATION: From Illinois Route 1, approximately 2.8 miles Southwest of the Carmi Walmart Supercenter and 1.2 miles Northeast of the Brownsville turnoff, head West on CR 1200 N. Continue West for approximately 1.8 miles then turn South onto CR 600 E before immediately turning back West onto 1200 N for an additional 0.4 mile. Tract 1 is located on the North side of 1200 N. Tracts 2 and 3 are located on either side of CR 600 E, approximately 0.4 mile South of the intersection of 1200 N and 600 E. (SIGNS POSTED)