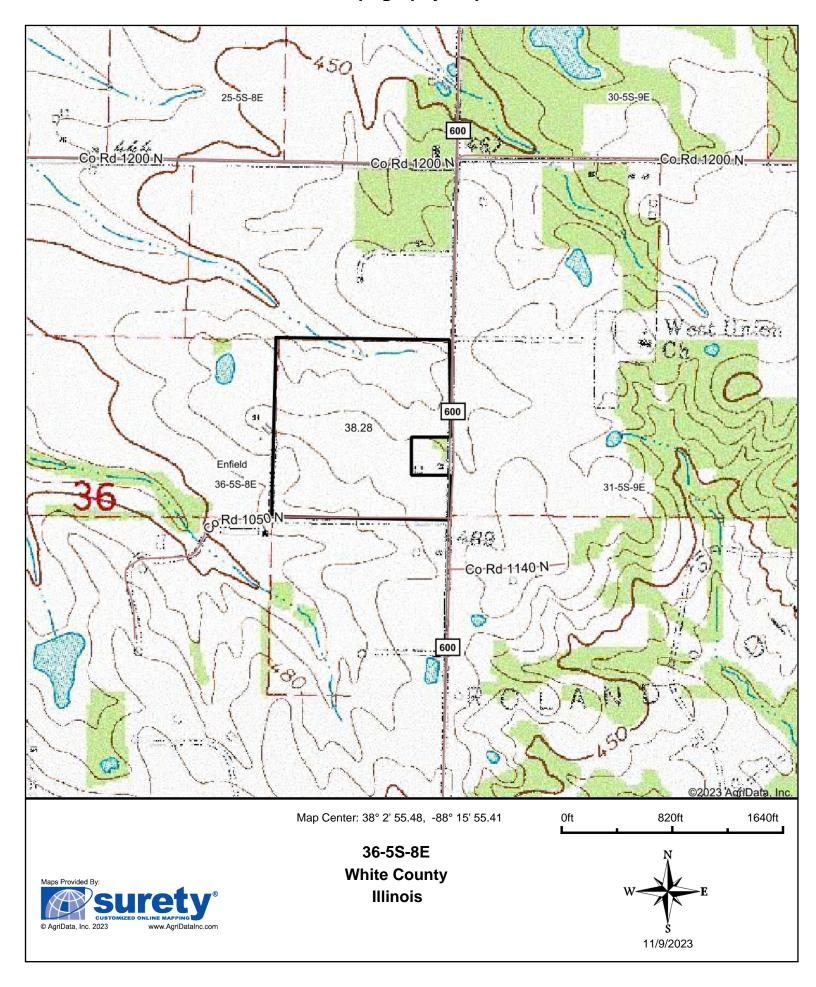

## **TRACT 2 (38.28 +/- TAXED ACRES)**

This nearly 40-acre tract with access from CR 600 E features productive soil types, great yields, and multiple, well-maintained watersheds. Tract 2 is the production-ready farm you've been waiting for!

GPS COORDINATES: 38.048563, -88.264639 SEE INFORMATION SHEET FOR DETAILS

**TRACT 2—**Gross: 38.28 +/- Taxed Acres; Parcel ID: 12-36-200-007; RE Taxes: \$467.28; Cropland: 38.89 +/- Acres (per FSA); CRP: n/a; Primary Soil Type(s): Ava, Hickory-Ava, Bluford; Weighted Avg. Productivity Index: 91.6; Corn Yields: 185 bushels/acre (per tenant); Bean Yields: 50-60 bushels/acre (per tenant); Current Cash Rent: \$160.00 per "tillable" acre; Access: County Road 600 East; Notes: Very productive parcel with great access, drainage, well-maintained watersheds, etc.; GIS and FSA do NOT agree on acreage—FSA map combines Tracts 2 and 3 (to be offered separately)