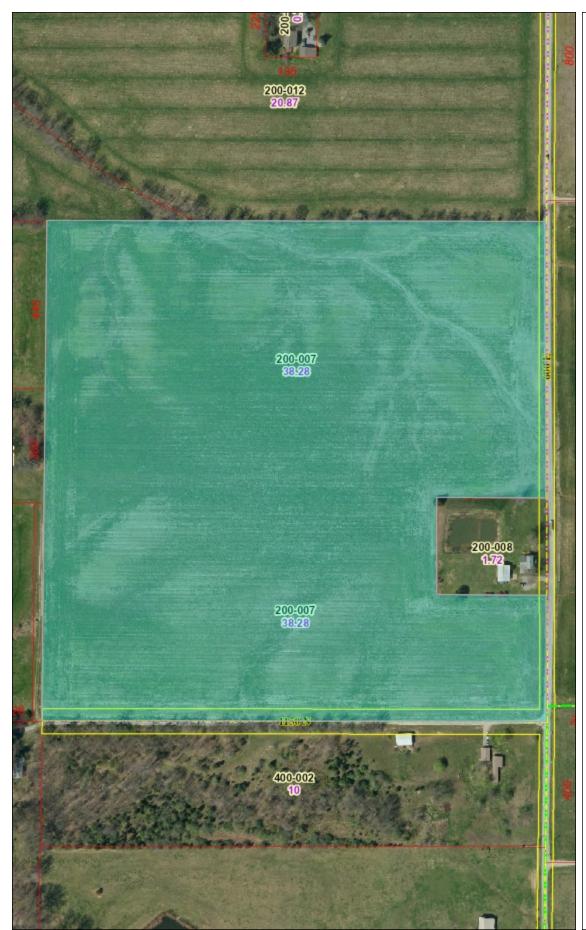

## **TRACT 2 (38.28 +/- TAXED ACRES)**

This nearly 40-acre tract with access from CR 600 E features productive soil types, great yields, and multiple, well-maintained watersheds. Tract 2 is the production-ready farm you've been waiting for!

GPS COORDINATES: 38.048563, -88.264639 SEE INFORMATION SHEET FOR DETAILS

**TRACT 2—**Gross: 38.28 +/- Taxed Acres; Parcel ID: 12-36-200-007; RE Taxes: \$467.28; Cropland: 38.89 +/- Acres (per FSA); CRP: n/a; Primary Soil Type(s): Ava, Hickory-Ava, Bluford; Weighted Avg. Productivity Index: 91.6; Corn Yields: 185 bushels/acre (per tenant); Bean Yields: 50-60 bushels/acre (per tenant); Current Cash Rent: \$160.00 per "tillable" acre; Access: County Road 600 East; Notes: Very productive parcel with great access, drainage, well-maintained watersheds, etc.; GIS and FSA do NOT agree on acreage—FSA map combines Tracts 2 and 3 (to be offered separately)