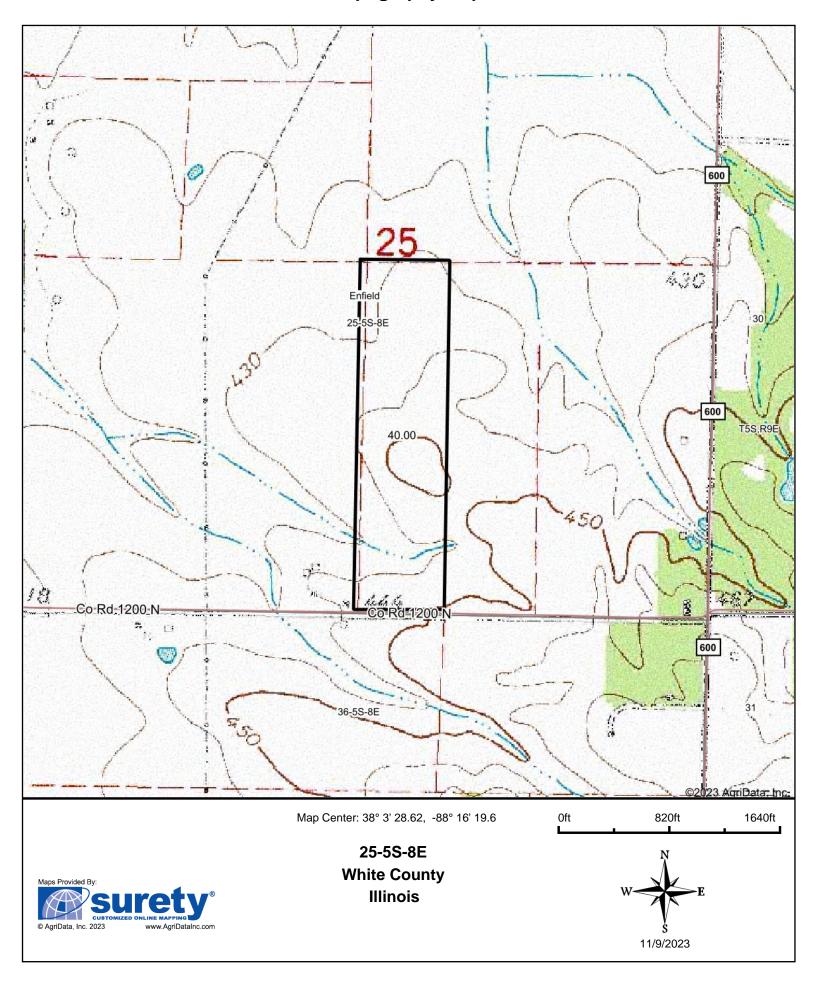

## **TRACT 1 (40.00 +/- TAXED ACRES)**

This "long 40" has excellent access from CR 1200 N and features productive soil types, excellent yields, sufficient watershed, and some CRP. Tract 1 is perfectly suited for continued crop production!

GPS COORDINATES: 38.054029, -88.272267 SEE INFORMATION SHEET FOR DETAILS

#### Notes

**TRACT 1—**Gross: 40.00 +/- Taxed Acres; Parcel ID: 12-25-400-001; RE Taxes: \$521.90; Cropland: 38.19 +/- Acres (per FSA); CRP: 0.74 acres (annual payment of \$155.00, expires 9/30/25); Primary Soil Type(s): Ava, Bluford; Weighted Avg. Productivity Index: 96.3; Corn Yields: 200 + bushels/acre (per tenant); Bean Yields: 60-70 bushels/acre (per tenant); Current Cash Rent: \$160.00 per "tillable" acre; Access: County Road 1200 North; Notes: Very productive parcel with great access, drainage, well-maintained watersheds etc