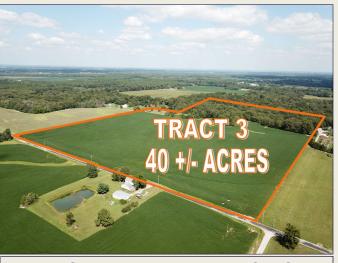

#### **TRACT 3 (40.00 +/- TAXED ACRES)**

This 40-acre parcel has access along CR 600 E, productive soil types, and wonderful yields. A portion of the East end of the property is wooded, and it abuts West Union Cemetery to the Northeast.

Like the other tracts in this auction, Tract 3 has been very well-maintained, and it's ready for crop production!

GPS COORDINATES: 38.048605, -88.263985 SEE INFORMATION SHEET FOR DETAILS

**LAND LOCATION:** From Illinois Route 1, approximately 2.8 miles Southwest of the Carmi Walmart Supercenter and 1.2 miles Northeast of the Brownsville turnoff, head West on CR 1200 N. Continue West for approximately 1.8 miles then turn South onto CR 600 E before immediately turning back West onto 1200 N for an additional 0.4 mile. Tract 1 is located on the North side of 1200 N. Tracts 2 and 3 are located on either side of CR 600 E, approximately 0.4 mile South of the intersection of 1200 N and 600 E. **(SIGNS POSTED)** 