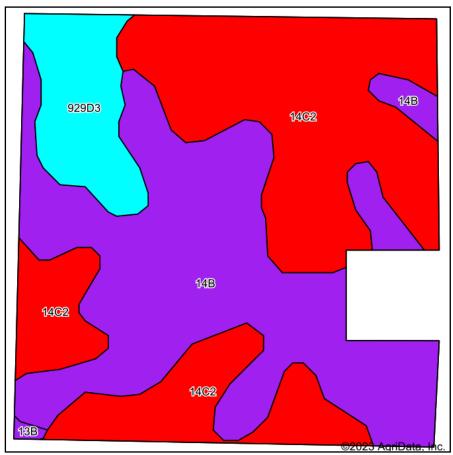

#### Notes

**TRACT 1—**Gross: 40.00 +/- Taxed Acres; Parcel ID: 12-25-400-001; RE Taxes: \$521.90; Cropland: 38.19 +/- Acres (per FSA); CRP: 0.74 acres (annual payment of \$155.00, expires 9/30/25); Primary Soil Type(s): Ava, Bluford; Weighted Avg. Productivity Index: 96.3; Corn Yields: 200 + bushels/acre (per tenant); Bean Yields: 60-70 bushels/acre (per tenant); Current Cash Rent: \$160.00 per "tillable" acre; Access: County Road 1200 North; Notes: Very productive parcel with great access, drainage, well-maintained watersheds etc