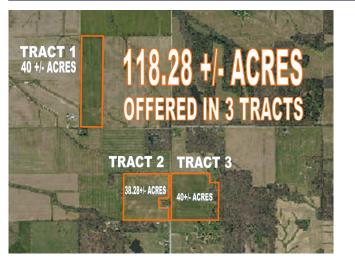

# LAND AUCTION 118.28 +/- ACRES IN WHITE COUNTY OFFERED IN 3 SEPARATE TRACTS

THURSDAY, NOVEMBER 30<sup>TH</sup>, 2023 @ 6<sup>PM</sup> AUCTION LOCATION: WHITE COUNTY FARM BUREAU BASEMENT

304 EAST ROBINSON STREET, CARMI, IL 62821

# **APPLE HEIRS LAND AUCTION**

118.28 +/- ACRES IN WHITE COUNTY
OFFERED IN 3 SEPARATE TRACTS

## WHITE COUNTY FARM BUREAU BASEMENT

304 EAST ROBINSON STREET, CARMI, IL 62821

LAND LOCATION: From Illinois Route 1, approximately 2.8 miles Southwest of the Carmi Walmart Supercenter and 1.2 miles Northeast of the Brownsville turnoff, head West on CR 1200 N. Continue West for approximately 1.8 miles then turn South onto CR 600 E before immediately turning back West onto 1200 N for an additional 0.4 mile. Tract 1 is located on the North side of 1200 N. Tracts 2 and 3 are located on either side of CR 600 E, approximately 0.4 mile South of the intersection of 1200 N and 600 E. (SIGNS POSTED)