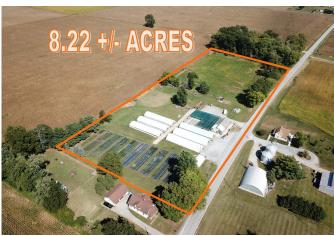

## COMMERCIAL PROPERTY

5671 Hwy. 8

Mt. Carmel, IL 62863

Asking Price: \$499,900

## **Information About Listing**

**County** Wabash

PIN 13-08-300-006-02

Lot Size m/l 8.22 +/- Acres

Property Type Commercial/Established Business

Property Taxes m/l \$901.48

School District Wabash CUSD #348

## **Notes**

**Property Information**...6, 25'x96' Harnois Greenhouse Structures; 30'x60' Sales Building, Conley Greenhouse (pollycarbon) with 80'x80' shade structure on concrete pad; 18'x60' "Little House" homemade greenhouse; Outdoor wood burner heat piped into Sales Building and Greenhouses 1-3; all buildings include growing benches and propane gas heaters; two, 6000-gallon propane gas tanks; numerous supplies including pots, flats, shuttles, etc.